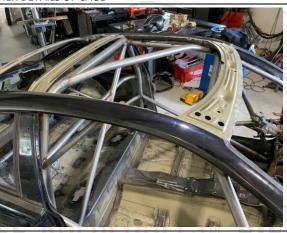

| Drawing of front ¾ view of the Complete Structure showing the location of the identification plate |
|----------------------------------------------------------------------------------------------------|
|                                                                                                    |
| 30431<br>Ser                                                                                       |
| ELS.N. BIESHEUVEL ROLBEUGELS.N. BIESHEUVEL                                                         |
| Biesheuvel Autosport – Rolbeugels.nl Page 1                                                        |
|                                                                                                    |

## BEUGELS.NL BIESHEUVEL ROLBEUGELS.N

PHOTO 1 FRONT ¾ VIEW OF CAGE

REAR ¾ VIEW OF CAGE

PHOTO 3 VIEW FROM SIDE OF CAR

PHOTO 4 MAIN ROLLBAR TO FLOOR ATTACHMENT

PHOTO 6 FRONT ROLLBAR TO FLOOR ATTACHMENT

Page 4