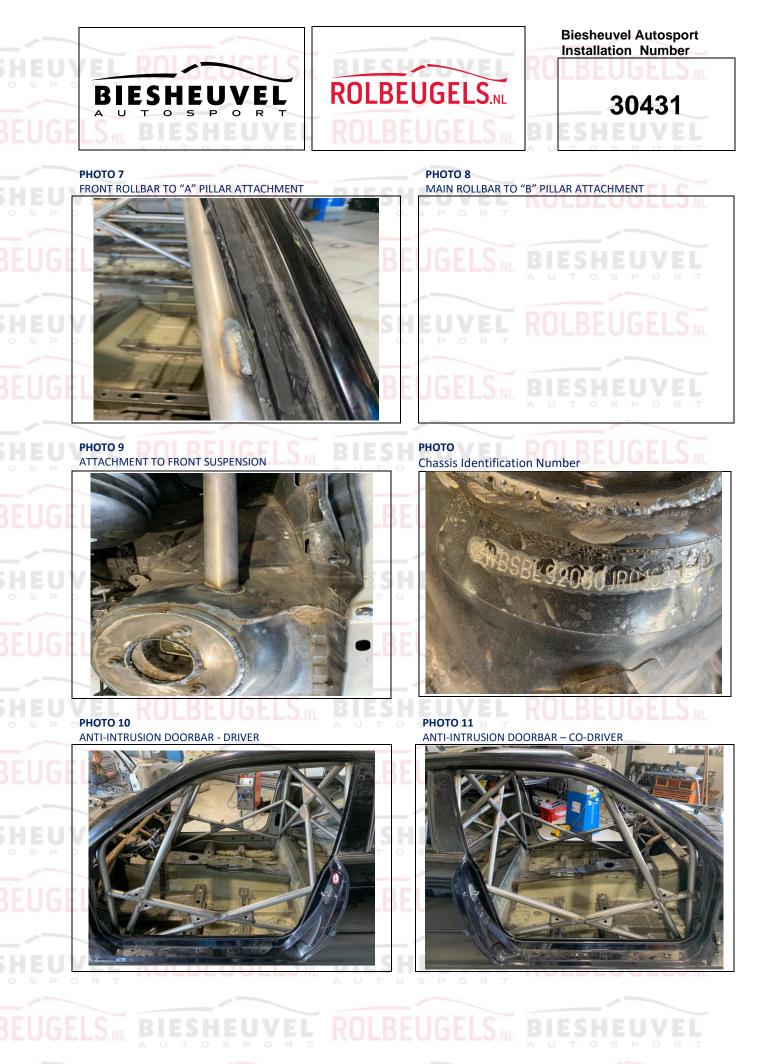

## BEUGELS.NL BIESHEUVEL ROLBEUGELS.N

PHOTO 1 FRONT ¾ VIEW OF CAGE

REAR ¾ VIEW OF CAGE

PHOTO 3 VIEW FROM SIDE OF CAR

PHOTO 4 MAIN ROLLBAR TO FLOOR ATTACHMENT

PHOTO 6 FRONT ROLLBAR TO FLOOR ATTACHMENT

Page 4

Biesheuvel Autosport – Rolbeugels.nl

Page 5

SHOULDER HARNESS ATTACHMENT - DRIVER

**PHOTO 12** 

**PHOTO 13** SHOULDER HARNESS ATTACHMENT - CO DRIVER

**PHOTO 14** LOCATION OF INDENTIFICATION PLATE

PHOTO 16 DETAILS OF INDENTIFICATION PLATE

**РНОТО 17** OTHER DETAILS OF CAGE

ESH **PHOTO 18** OTHER DETIALS OF CAGE

Page 6

Biesheuvel Autosport - Rolbeugels.nl

| VEL ROLATION                                                                  | S. BIESHAWFL                                                               | Biesheuvel Autosport<br>Installation Number |
|-------------------------------------------------------------------------------|----------------------------------------------------------------------------|---------------------------------------------|
| BIESHEUVEL                                                                    | ROLBEUGELS.NL                                                              | 30431                                       |
| LS.NL BIESHEUV                                                                |                                                                            | BIESHEUVEL                                  |
| V.I.N. or Chassis Identification Numbe                                        | WBSBL92080JR01623                                                          | ROLBEUGELS                                  |
| Safety cage identification Number                                             | 30431                                                                      |                                             |
| Homologation Regulations for Safety Ca<br>has been identified by an engraved  | plate bearing the name or logo of the ma                                   |                                             |
| Manufacturer's Name                                                           | Biesheuvel Autosport                                                       | AUTOSPORT                                   |
| Address<br><b>Address</b><br><b>ROLBEUGEL</b>                                 | Rijksweg 37<br>4255 GE Nieuwendijk                                         | ROLBEUGELS                                  |
|                                                                               | Netherlands                                                                |                                             |
| Phone n° + Email T O S P O                                                    | 0031 183 403400 DODELON<br>info@biesheuvel.nl                              | A U Manufacturer Stamp T                    |
| Signature:                                                                    | SNL BIESHEUVEL<br>Insert signature here S P O R T                          | ROLBEUGELS                                  |
| Name of Signatory#:                                                           | N Biesheuvel BEUGELS                                                       | BIESHEUVEL                                  |
| MANUFACTURER'S AGENT: (For Safety<br>The following Agent is authorised to act | Cages installed by an Agent)<br>on the manufacturer's behalf to install th | is Safety Cage design.                      |
| Agent's Name                                                                  | GB Metaal Techniek                                                         |                                             |
| Address BIESHEUV                                                              | Bredesteeg 2 BEUGELS                                                       | BIESHEUVEL                                  |
| VEL ROI BEIIGEI                                                               | 4255 GH Nieuwendijk<br>Netherlands                                         |                                             |
|                                                                               | 0031 622607952                                                             |                                             |