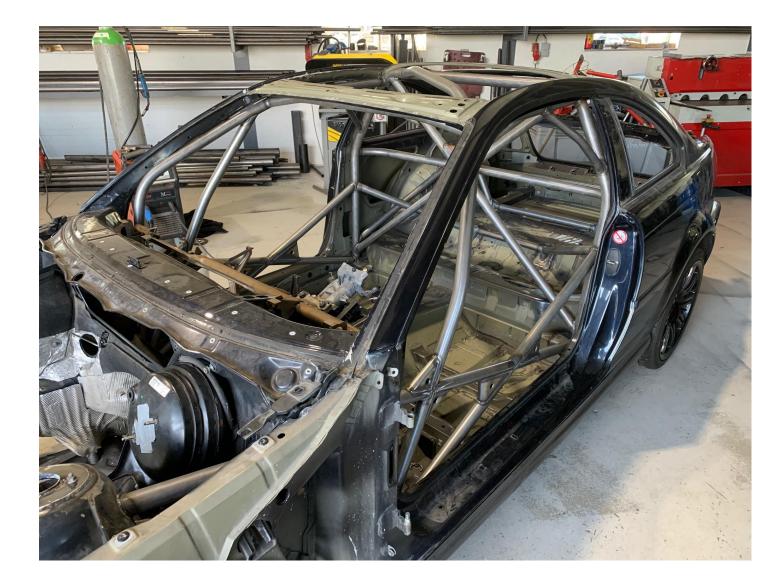

| Drawing of front ¾ view of the Complete Structure showing the location of the identification plate |
|----------------------------------------------------------------------------------------------------|
|                                                                                                    |
| 30431<br>Ser                                                                                       |
| ELS.N. BIESHEUVEL ROLBEUGELS.N. BIESHEUVEL                                                         |
| Biesheuvel Autosport – Rolbeugels.nl Page 1                                                        |
|                                                                                                    |

## BEUGELS.NL BIESHEUVEL ROLBEUGELS.N

PHOTO 1 FRONT ¾ VIEW OF CAGE

REAR ¾ VIEW OF CAGE

PHOTO 3 VIEW FROM SIDE OF CAR

PHOTO 4 MAIN ROLLBAR TO FLOOR ATTACHMENT

PHOTO 6 FRONT ROLLBAR TO FLOOR ATTACHMENT

Page 4