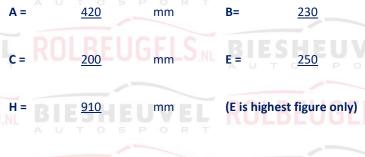

mm

## All Dimensions ± 5mm **LS\_N BIESHEUVEL ROLBEUGELS\_N BIESHEUVEL** Method of attachment to Body Shell <u>Welded</u>

| Weight of Safety Cage, inc. fastenings | 20 ESHE kg VEL ROLBELIGELS |  |
|----------------------------------------|----------------------------|--|
| ROLDLOOLLJ.NL                          | AUTOSPORT                  |  |