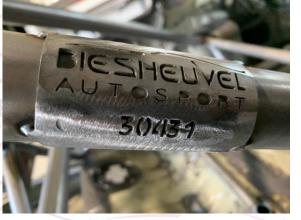

Biesheuvel Autosport – Rolbeugels.nl

Page 5

SHOULDER HARNESS ATTACHMENT - DRIVER

**PHOTO 12** 

**PHOTO 13** SHOULDER HARNESS ATTACHMENT - CO DRIVER

**PHOTO 14** LOCATION OF INDENTIFICATION PLATE

PHOTO 16 DETAILS OF INDENTIFICATION PLATE

**РНОТО 17** OTHER DETAILS OF CAGE

ESH **PHOTO 18** OTHER DETIALS OF CAGE

Page 6

Biesheuvel Autosport - Rolbeugels.nl

| VEL ROLATION                                                                  | S. BIESHAWFL                                                               | Biesheuvel Autosport<br>Installation Number |
|-------------------------------------------------------------------------------|----------------------------------------------------------------------------|---------------------------------------------|
| BIESHEUVEL                                                                    | ROLBEUGELS.NL                                                              | 30431                                       |
| LS.NL BIESHEUV                                                                |                                                                            | BIESHEUVEL                                  |
| V.I.N. or Chassis Identification Numbe                                        | WBSBL92080JR01623                                                          | ROLBEUGELS                                  |
| Safety cage identification Number                                             | 30431                                                                      |                                             |
| Homologation Regulations for Safety Ca<br>has been identified by an engraved  | plate bearing the name or logo of the ma                                   |                                             |
| Manufacturer's Name                                                           | Biesheuvel Autosport                                                       | AUTOSPORT                                   |
| Address<br><b>Address</b><br><b>ROLBEUGEL</b>                                 | Rijksweg 37<br>4255 GE Nieuwendijk                                         | ROLBEUGELS                                  |
|                                                                               | Netherlands                                                                |                                             |
| Phone n° + Email T O S P O                                                    | 0031 183 403400 DODELON<br>info@biesheuvel.nl                              | A U Manufacturer Stamp T                    |
| Signature:                                                                    | SNL BIESHEUVEL<br>Insert signature here S P O R T                          | ROLBEUGELS                                  |
| Name of Signatory#:                                                           | N Biesheuvel BEUGELS                                                       | BIESHEUVEL                                  |
| MANUFACTURER'S AGENT: (For Safety<br>The following Agent is authorised to act | Cages installed by an Agent)<br>on the manufacturer's behalf to install th | is Safety Cage design.                      |
| Agent's Name                                                                  | GB Metaal Techniek                                                         |                                             |
| Address BIESHEUV                                                              | Bredesteeg 2 BEUGELS                                                       | BIESHEUVEL                                  |
| VEL ROI BEIIGEI                                                               | 4255 GH Nieuwendijk<br>Netherlands                                         |                                             |
|                                                                               | 0031 622607952                                                             |                                             |