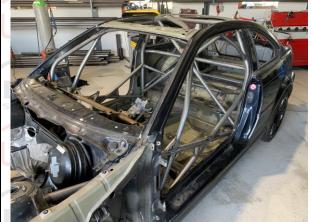

| Drawing of front ¾ view of the Complete Structure showing the location of the identification plate |
|----------------------------------------------------------------------------------------------------|
|                                                                                                    |
| 30431<br>Ser                                                                                       |
| ELS.N. BIESHEUVEL ROLBEUGELS.N. BIESHEUVEL                                                         |
| Biesheuvel Autosport – Rolbeugels.nl Page 1                                                        |
|                                                                                                    |

## BEUGELS.NL BIESHEUVEL ROLBEUGELS.N

PHOTO 1 FRONT ¾ VIEW OF CAGE

REAR ¾ VIEW OF CAGE

PHOTO 3 VIEW FROM SIDE OF CAR

PHOTO 4 MAIN ROLLBAR TO FLOOR ATTACHMENT

PHOTO 6 FRONT ROLLBAR TO FLOOR ATTACHMENT

Page 4