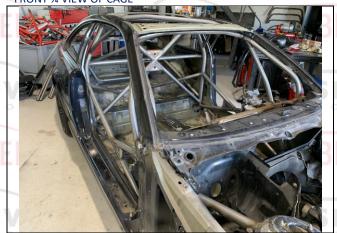

| Drawing of front ¾ view of the Complete Structure showing the location of the identification plate |
|----------------------------------------------------------------------------------------------------|
|                                                                                                    |
| 30431<br>Ser                                                                                       |
| ELS.N. BIESHEUVEL ROLBEUGELS.N. BIESHEUVEL                                                         |
| Biesheuvel Autosport – Rolbeugels.nl Page 1                                                        |
|                                                                                                    |

## BEUGELS.NL BIESHEUVEL ROLBEUGELS.N

PHOTO 1 FRONT ¾ VIEW OF CAGE

REAR ¾ VIEW OF CAGE

PHOTO 3 VIEW FROM SIDE OF CAR

PHOTO 4 MAIN ROLLBAR TO FLOOR ATTACHMENT

PHOTO 6 FRONT ROLLBAR TO FLOOR ATTACHMENT

Page 4