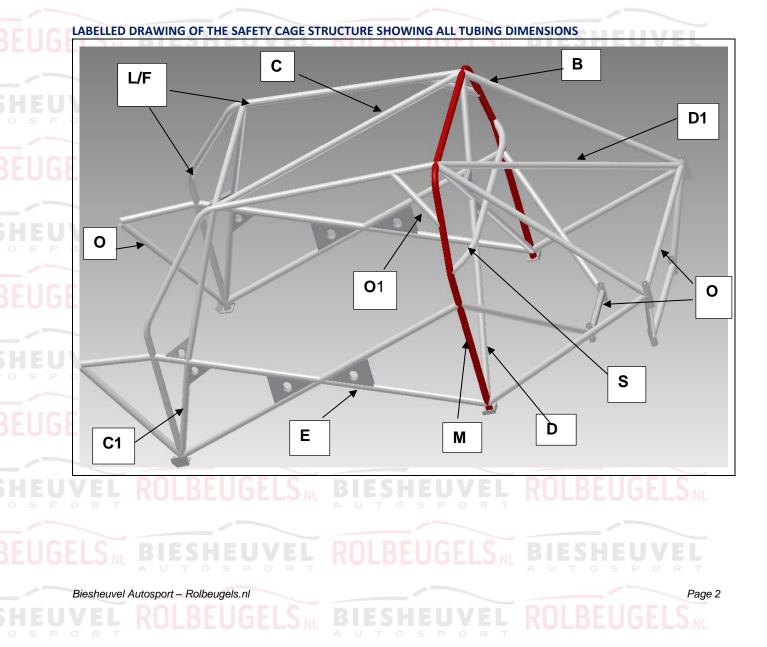

## UVEL ROLBEUGELS ... BIESHEUVEL ROLBEUGELS

| All Dimensions <u>+</u> 0.<br>Tube / Member |                  |                           | External Diameter | ach type on drawing<br>Wall        | Min. Tensile |  |
|---------------------------------------------|------------------|---------------------------|-------------------|------------------------------------|--------------|--|
| Tube / Wiember                              | Label            | Grade of Steel            | (OD)              | Thickness                          | Strength     |  |
| Main Rollbar                                | <u>м</u> 1 -     | E235EN/10305-1            | 45.0 mm           | 2.5 Mm                             | 480 N/       |  |
| Front/Lateral<br>Rollbar                    | <u>L/F</u>       | E235EN/10305-1            | 40.0 mm           | 2.0 Mm                             | 480 N/       |  |
| Backstays                                   | <u>B</u>         | E235EN/10305-1            | 40.0 mm           | 2.0 Mm                             | 480 N/       |  |
| Main rollbar<br>Diagonal members            | ps <u>p</u> po   | E235EN/10305-1            | 40.0 mm           | 2.0 <sup>U</sup> Mm <sup>O</sup> S | 480 N/       |  |
| Backstay<br>Diagonal members                | <u>D1</u>        | E235EN/10305-1            | 40.0 mm           | 2.0 Mm                             | 480 N/       |  |
| Reinforcements                              |                  | E235EN/10305-1            | 40.0 mm           | 2.0 Mm                             | 480 N/       |  |
| Doorbars                                    | E                | E235EN/10305-1            | 40.0 mm           | 2.0 Mm                             | 480 N/       |  |
| Windscreen Pillar<br>Reinforcements         | <u>C1</u>        | E235EN/10305-1            | 40.0 mm           | 2.0 Mm                             | 480 N/       |  |
| Harness Bar                                 | S P C            | E235EN/10305-1            | 40.0 mm           | 2.0 Mm                             | 480 N/       |  |
| OPTINAL TUBES                               | 0                | E235EN/10305-1            | 40.0 mm           | 20 Mm                              | 480 N/       |  |
| OPTINAL TUBES                               | 01               | <u>DIN2391</u><br>25CRM04 | 30.0 pmm          | 1.5 Mm                             | 700 N/       |  |
|                                             |                  |                           | mm                | Mm                                 | N/           |  |
| LS.NL BIES                                  | HEUV             | <b>FL ROL</b>             | BEUGmLS           | -Mm                                | EUV EN/      |  |
|                                             |                  |                           | mm                | mm                                 | N/           |  |
|                                             | FLIGE            | S. BIES                   | mm                |                                    | N/           |  |
|                                             | LOOL             |                           | OSPOR             |                                    |              |  |
| Total length                                | of all tubes < 4 | 0 mm OD                   | mm                | <u>15 m maximum</u>                |              |  |
| ELS.NL BIES                                 | HEU              | VEL ROL                   | BEUGELS           | NL BIESHI                          | UVE          |  |